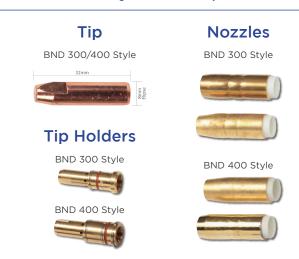

### WELDING CONSUMABLE

## **BINZEL**Binzel style MIG Spares



# **BERNARD**Bernard style MIG Spares



### **MIG LINERS**

- Suit Binzel style MIG torches
- For 0.6mm-0.8mm steel wire



- Suit Bernard 300/400 style MIG torches
- For 0.9mm-1.6mm steel wire



- Teflon liner Universal series
- For 0.9mm-1.6mm aluminium wire



### TIG SPARES Suit 17, 18 & 26 Series TIG torches





### WELDING CONSUMABLE

### **BRAZING ROD**

Silver 2%

- Joining copper to copper can be used without flux, due to phosphorous content
- Joining copper to low zinc brass



| Part No. | Description                      |  |
|----------|----------------------------------|--|
| WC-06357 | 2 4mm Bare - Handy Pack - 5 Rods |  |

### BRAZING ROD Silver 15%

• Joining copper to copper - can be used without flux, due to phosphorous content

- Joining copper to brass flux required
- Commonly used in plumbing & HVAC app