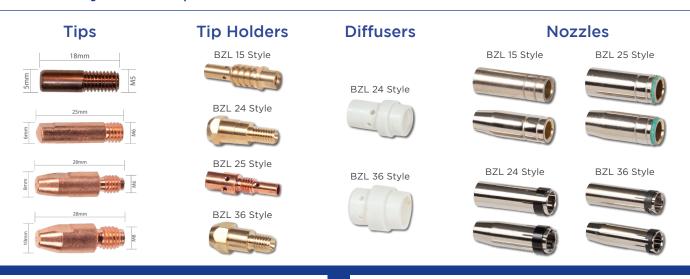

### WELDING CONSUMABLE

## **BINZEL**Binzel style MIG Spares



# **BERNARD**Bernard style MIG Spares



### **MIG LINERS**

- Suit Binzel style MIG torches
- For 0.6mm-0.8mm steel wire



- Suit Bernard 300/400 style MIG torches
- For 0.9mm-1.6mm steel wire



- Teflon liner Universal series
- For 0.9mm-1.6mm aluminium wire



### TIG SPARES Suit 17, 18 & 26 Series TIG torches





### WELDING CONSUMABLE

### **BRAZING ROD**

Silver 2%

- Joining copper to copper can be used without flux, due to phosphorous content
- Joining copper to low zinc brass



| Part No. | Description                      |  |
|----------|----------------------------------|--|
| WC-06357 | 2 4mm Bare - Handy Pack - 5 Rods |  |

### BRAZING ROD Silver 15%

• Joining copper to copper - can be used without flux, due to phosphorous content

- Joining copper to brass flux requir