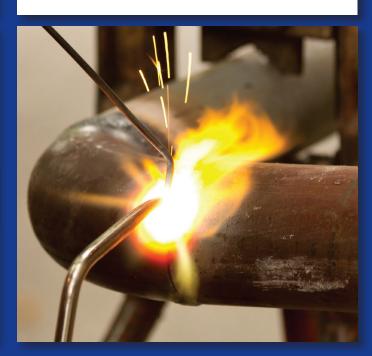

### BRAZING ROD Silver 15%

• Joining copper to copper - can be used without flux, due to phosphorous content

- Joining copper to brass flux required
- Commonly used in plumbing & HVAC applications; copper pipe, hot water tanks, etc
- Suitable for gap filling