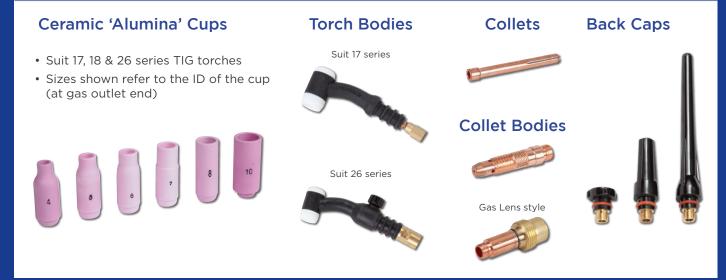

### WELDING CONSUMABLE

## **BINZEL**Binzel style MIG Spares



# **BERNARD**Bernard style MIG Spares



### **MIG LINERS**

- Suit Binzel style MIG torches
- For 0.6mm-0.8mm steel wire



- Suit Bernard 300/400 style MIG torches
- For 0.9mm-1.6mm steel wire



- Teflon liner Universal series
- For 0.9mm-1.6mm aluminium wire



### TIG SPARES Suit 17, 18 & 26 Series TIG torches





### WELDING CONSUMABLE

### **BRAZING ROD**

Silver 2%

- Joining copper to copper can be used without flux, due to phosphorous content
- Joining copper to low zinc brass



| Part No. | Description                      |  |
|----------|----------------------------------|--|
| WC-06357 | 2 4mm Bare - Handy Pack - 5 Rods |  |

### BRAZING ROD Silver 15%

• Joining copper to copper - can be used without flux, due to phosphorous content

- Joining copper to brass flux required
- Commonly used in plumbing & HVAC applications; copper pipe, hot water tanks, etc
- Suitable for gap filling

| Part No. | Description                      |   |
|----------|----------------------------------|---|
| WC-06078 | 2.4mm Bare - Handy Pack - 5 Rods |   |
|          |                                  | _