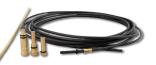

### WELDING CONSUMABLE

## **BINZEL**Binzel style MIG Spares



# **BERNARD**Bernard style MIG Spares



### **MIG LINERS**

- Suit Binzel style MIG torches
- For 0.6mm-0.8mm steel wire



- Suit Bernard 300/400 style MIG torches
- For 0.9mm-1.6mm steel wire



- Teflon liner Universal series
- For 0.9mm-1.6mm aluminium wire



### TIG SPARES Suit 17, 18 & 26 Series TIG torches





### WELDING CONSUMABLE

### **BRAZING ROD**

Silver 2%

- Joining copper to copper can be used without flux, due to phosphorous content
- Joining copper to low zinc brass



| Part No. | Description                      |  |
|----------|----------------------------------|--|
| WC-06357 | 2 4mm Bare - Handy Pack - 5 Rods |  |

### BRAZING ROD Silver 15%

• Joining copper to copper - can be used without flux, due to phosphorous content

- Joining copper to brass flux required
- Commonly used in plumbing & HVAC applications; copper pipe, hot water tanks, etc
- Suitable for gap filling

| Part No. | Description                      |   |
|----------|----------------------------------|---|
| WC-06078 | 2.4mm Bare - Handy Pack - 5 Rods |